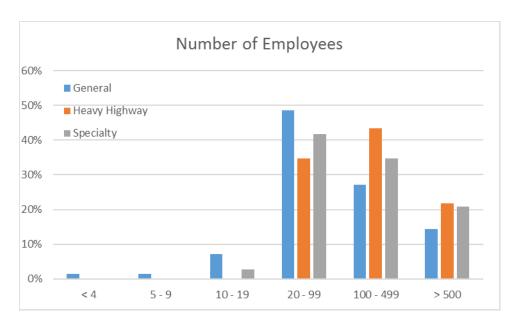

# Survey respondents by gross annual revenue

Survey respondents by number of employees