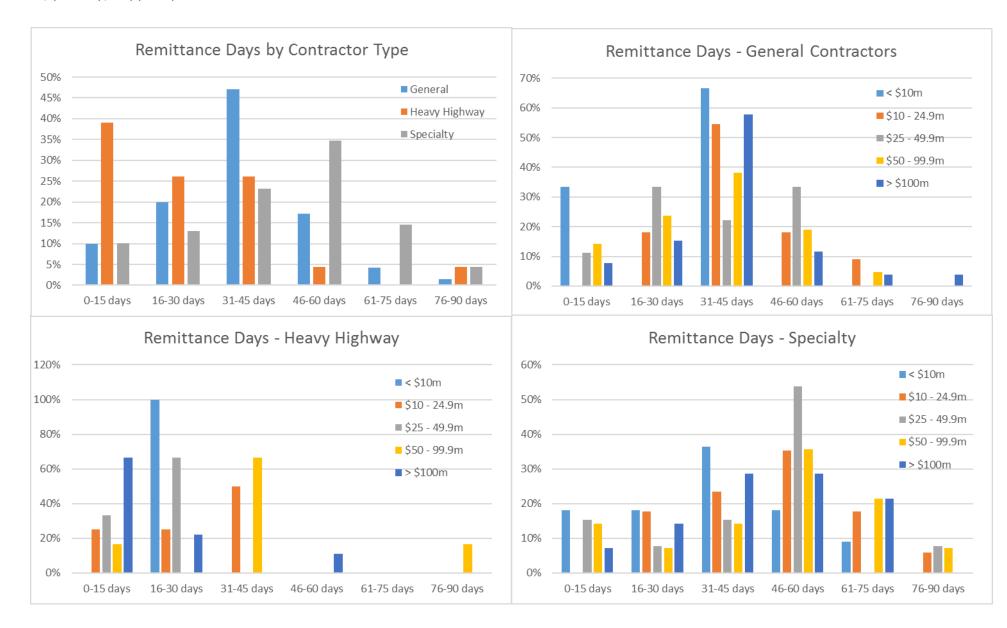

#### On average, how long does it take your company to remit payment to subcontractors?

3 respondents (specialty) skipped question