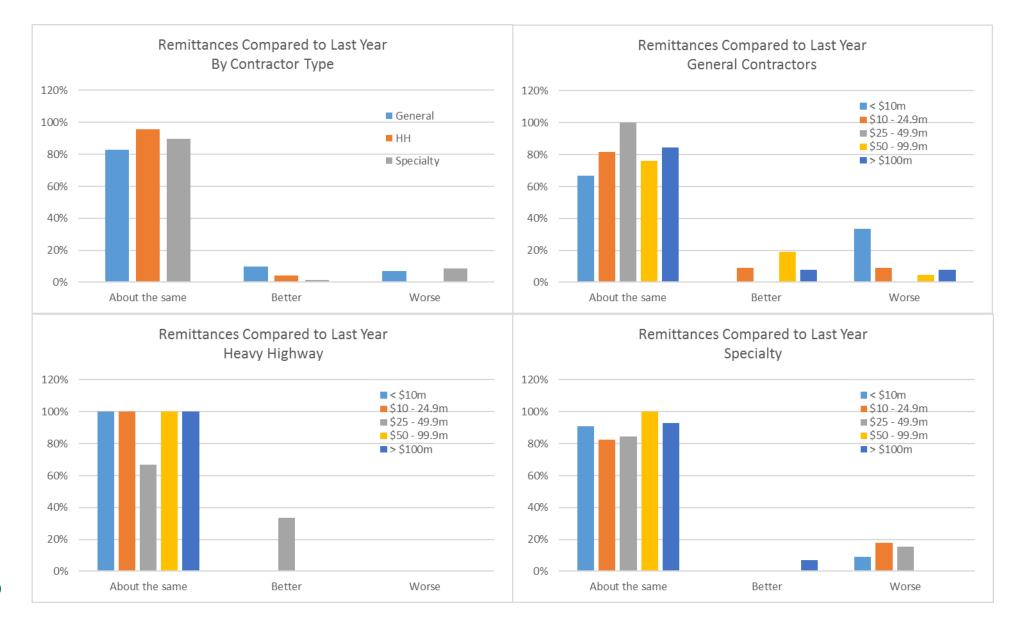

#### How does your current remittance time to subcontractors compare to last year?

3 respondents (specialty) skipped question