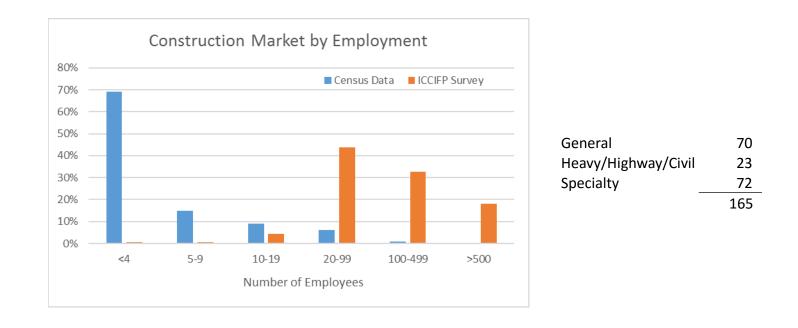

#### Methodology

The survey was posted September 28<sup>th</sup>, 2015 on the CFMA *Bottom Lines* newsletter reaching approximately 7000 members and emailed to 950 CCIFPs. We closed the survey on October 14<sup>th</sup> with 165 respondents as follows:

Since the sample was targeted at CFMA membership and CCIFPs, the results are skewed towards larger contractors and do not represent the market in general according to the last US government census.

# Survey respondents by gross annual revenue

Survey respondents by number of employees