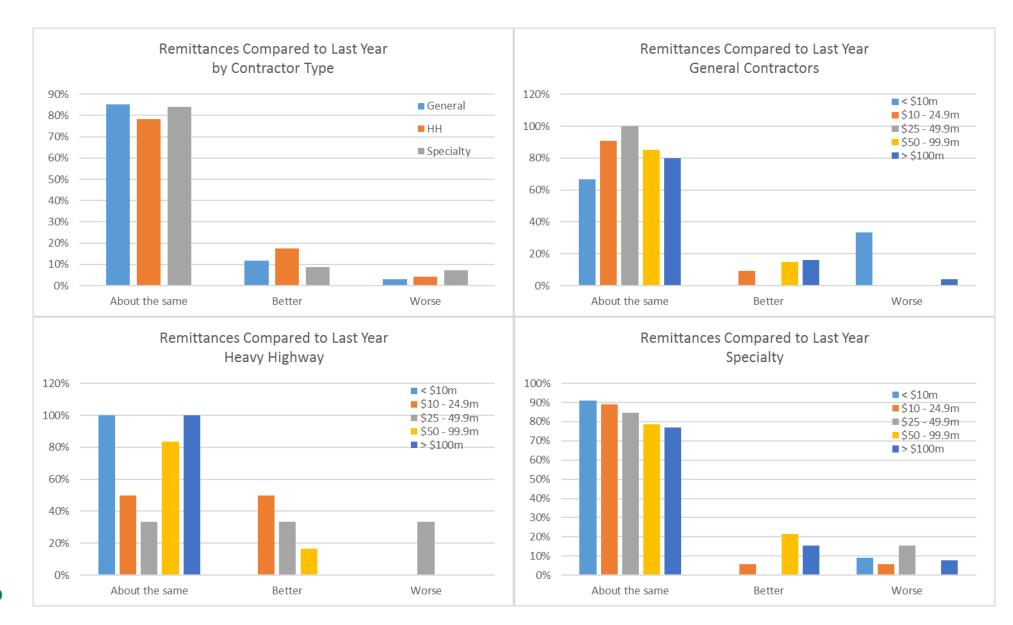

#### How does your current remittance time to subcontractors compare to three years ago?

3 respondents (specialty) skipped question