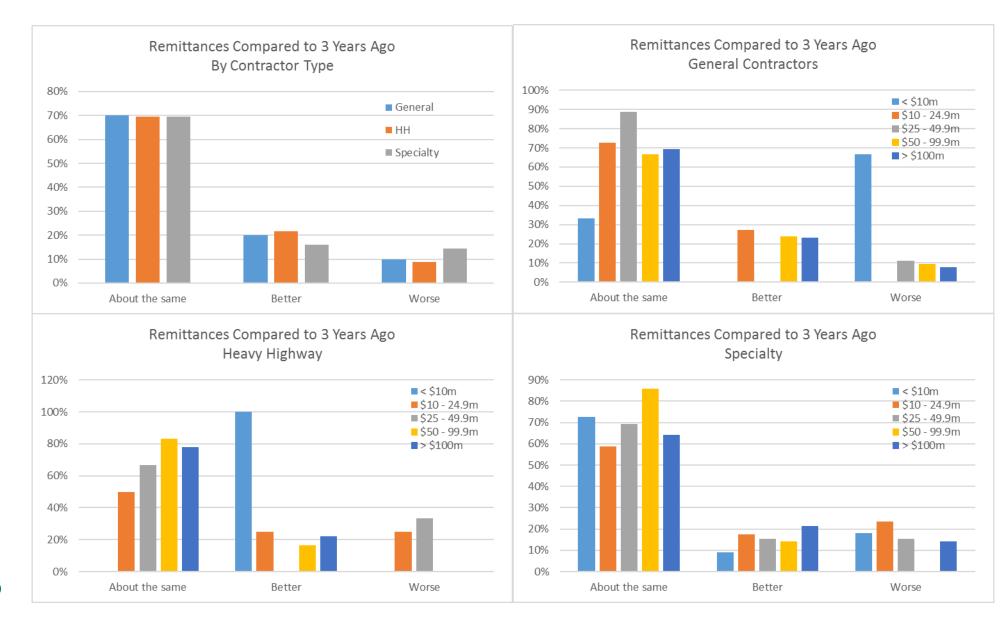

#### On average, how long does it take your company to remit payment to subcontractors?

3 respondents (specialty) skipped question