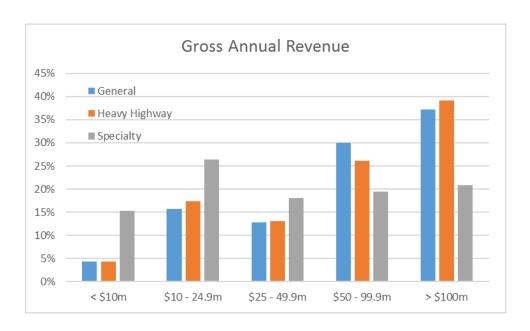

# Survey respondents by gross annual revenue

Survey respondents by number of employees