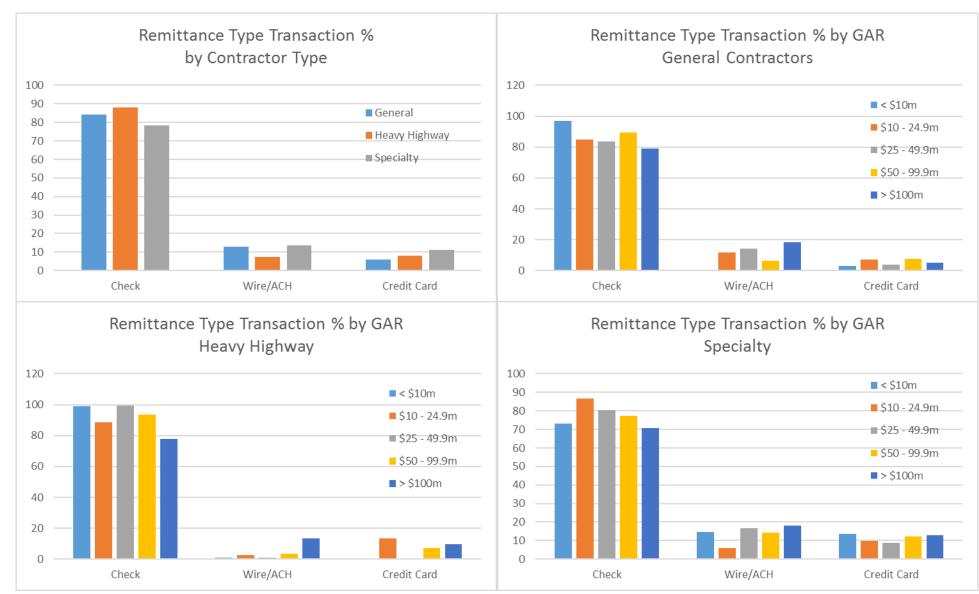

GAR = Gross Annual revenue

#### When considering your total remittances for the last year, what percent were checks, what percent were ACH/wire, and what percent were via credit card?

9 respondents (4-general, 4-specialty, 1-hh) skipped question GAR = Gross Annual revenue